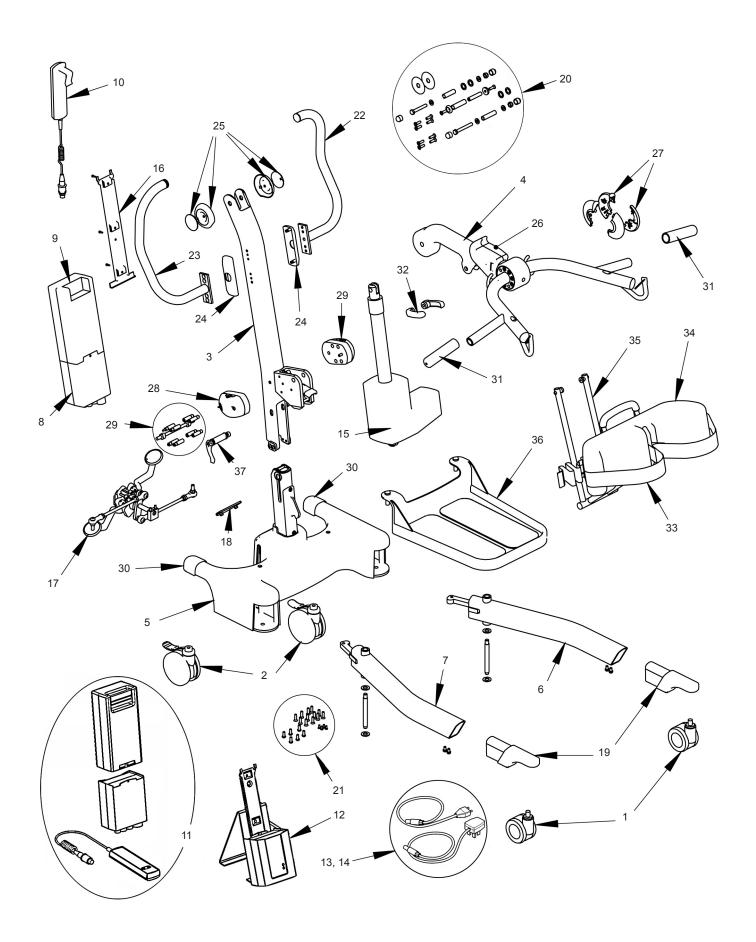

## Oxford® Journey

| NO | PART NUMBER | DESCRIPTION                                                                               | QTY |
|----|-------------|-------------------------------------------------------------------------------------------|-----|
| 1  | 0Y0066      | 100mm rear castor (braked)                                                                | 2   |
| 2  | 0Y0109      | 75mm front castor (non-braked)                                                            | 2   |
| 3  | 0Y0680      | Mast assembly (including latch mechanism)                                                 | 1   |
| 4  | 0Y0664      | Cow horn and boom assembly                                                                | 1   |
| 5  | 0Y0660      | Base assembly (inc. base casting, bottom plate, welded post & labels, not internal parts) | 1   |
| 6  | 0Y0675      | Left leg extrusion (including fixings)                                                    | 1   |
| 7  | 0Y0676      | Right leg extrusion (including fixings)                                                   | 1   |
| 0  | 39001367    | Control box (Smart™ Monitor)                                                              | 1   |
| 8  | 0Y0678      | Control box (Standard)                                                                    | 1   |
| 9  | 0Y0067      | Battery pack                                                                              | 1   |
| 10 | 39001202    | User handset (Smart™ Monitor only)                                                        | 1   |
| 10 | 0Y0111      | User handset (Standard control box)                                                       | 1   |
| -  | 39001368    | Calibration handset (Smart™ Monitor only) (not shown)                                     | 1   |
| -  | 39001369    | Actuator reset handset (Smart™ Monitor only) (not shown)                                  | 1   |
| 11 | 39001315    | Smart™ Monitor retrofit kit (inc. control box, battery and user handset)                  | 1   |
| 12 | 0Y0053      | Charger and stand assembly (without charger lead)                                         | 1   |
| 13 | 0Y0071      | Charger lead (UK)                                                                         | 1   |
| 14 | 0Y0072      | Charger lead (EU)                                                                         | 1   |
| 15 | 0Y0677      | Actuator - 210mm stroke (including location pins, sleeves, cover and labels)              | 1   |
| 16 | 0Y0069      | Battery and controller bracket (inc. fixings)                                             | 1   |
| 17 | 0Y0669      | Foot pedal mechanism complete                                                             | 1   |
| 18 | 0Y0042      | Foot push pad assembly complete                                                           | 2   |
| 19 | 0Y0045      | Front castor leg inserts including fixings (plastic)                                      | 2   |
| 20 | 0Y0659      | Upper fixings kit                                                                         | 1   |
| 21 | 0Y0661      | Base fixings kit (all bolts, screws and fixings)                                          | 1   |
| 22 | 0Y0684      | Push handle - left hand                                                                   | 1   |
| 23 | 0Y0685      | Push handle - right hand                                                                  | 1   |
| 24 | 0Y0683      | Push handle covers                                                                        | 2   |
| 25 | 0Y0682      | Pivot joint plastic cover (includes inner and outer piece)                                | 2   |
| 26 | 0Y0662      | Cow horn adjustment slide cover (left and right part)                                     | 1   |
| 27 | 0Y0666      | Cow horn indicator cover (left and right part)                                            | 1   |
| 28 | 0Y0674      | Knee pad rod adjustment clamp                                                             | 1   |
| 29 | 0Y0671      | Knee pad adjustment fixings                                                               | 1   |
| 30 | 0Y0686      | Rear base cast cover                                                                      | 2   |
| 31 | 0Y0665      | Cow horn handle grips                                                                     | 2   |
| 32 | 0Y0672      | Kneepad adjustment handle                                                                 | 2   |
| 33 | 0Y0500      | Leg strap                                                                                 |     |
| 34 | 0Y0499      | Knee pad (no fixings included)                                                            | 1   |
| 35 | 0Y0673      | Knee pad bracket (not including kneepad or leg strap)                                     | 1   |
| 36 | 0Y0670      | Foot tray assembly                                                                        | 1   |
| 37 | 0Y0681      | Mast lock pin and handle                                                                  | 1   |
| -  | 0Y0687      | Sling retaining clip (not shown)                                                          | 10  |
| -  | 0Y0128      | Castor tightening wrench (not shown)                                                      | 1   |
| -  | 0Y0668      | Decal set (excludes serial number labels) (not shown)                                     | 1   |
| -  | 0Y0070      | Handset clip (not shown)                                                                  | 2   |
| -  |             |                                                                                           | ۷ ک |