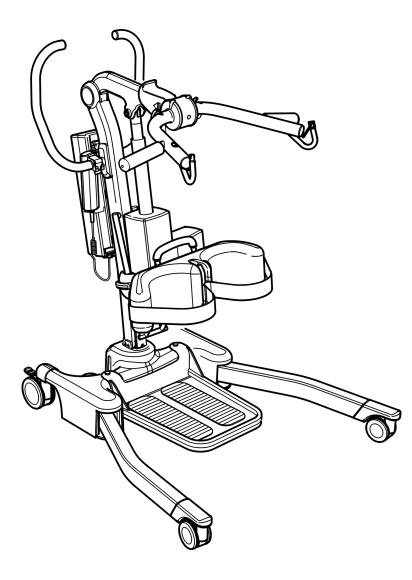

## Oxford® Journey

| NO | PART NUMBER | DESCRIPTION                                                                               | QTY |
|----|-------------|-------------------------------------------------------------------------------------------|-----|
| 1  | 0Y0066      | 100mm rear castor (braked)                                                                | 2   |
| 2  | 0Y0109      | 75mm front castor (non-braked)                                                            | 2   |
| 3  | 0Y0680      | Mast assembly (including latch mechanism)                                                 | 1   |
| 4  | 0Y0664      | Cow horn and boom assembly                                                                | 1   |
| 5  | 0Y0660      | Base assembly (inc. base casting, bottom plate, welded post & labels, not internal parts) | 1   |
| 6  | 0Y0675      | Left leg extrusion (including fixings)                                                    | 1   |
| 7  | 0Y0676      | Right leg extrusion (including fixings)                                                   | 1   |
| 0  | 39001367    | Control box (Smart™ Monitor)                                                              | 1   |
| 8  | 0Y0678      | Control box (Standard)                                                                    | 1   |
| 9  | 0Y0067      | Battery pack                                                                              | 1   |
| 10 | 39001202    | User handset (Smart™ Monitor only)                                                        | 1   |
| 10 | 0Y0111      | User handset (Standard control box)                                                       | 1   |
| -  | 39001368    | Calibration handset (Smart™ Monitor only) (not shown)                                     | 1   |
| -  | 39001369    | Actuator reset handset (Smart™ Monitor only) (not shown)                                  | 1   |
| 11 | 39001315    | Smart™ Monitor retrofit kit (inc. control box, battery and user handset)                  | 1   |
| 12 | 0Y0053      | Charger and stand assembly (without charger lead)                                         | 1   |
| 13 | 0Y0071      | Charger lead (UK)                                                                         | 1   |
| 14 | 0Y0072      | Charger lead (EU)                                                                         | 1   |
| 15 | 0Y0677      | Actuator - 210mm stroke (including location pins, sleeves, cover and labels)              | 1   |
| 16 | 0Y0069      | Battery and controller bracket (inc. fixings)                                             | 1   |
| 17 | 0Y0669      | Foot pedal mechanism complete                                                             | 1   |
| 18 | 0Y0042      | Foot push pad assembly complete                                                           | 2   |
| 19 | 0Y0045      | Front castor leg inserts including fixings (plastic)                                      | 2   |
| 20 | 0Y0659      | Upper fixings kit                                                                         | 1   |
| 21 | 0Y0661      | Base fixings kit (all bolts, screws and fixings)                                          | 1   |
| 22 | 0Y0684      | Push handle - left hand                                                                   | 1   |
| 23 | 0Y0685      | Push handle - right hand                                                                  | 1   |
| 24 | 0Y0683      | Push handle covers                                                                        | 2   |
| 25 | 0Y0682      | Pivot joint plastic cover (includes inner and outer piece)                                | 2   |
| 26 | 0Y0662      | Cow horn adjustment slide cover (left and right part)                                     | 1   |
| 27 | 0Y0666      | Cow horn indicator cover (left and right part)                                            | 1   |
| 28 | 0Y0674      | Knee pad rod adjustment clamp                                                             | 1   |
| 29 | 0Y0671      | Knee pad adjustment fixings                                                               | 1   |
| 30 | 0Y0686      | Rear base cast cover                                                                      | 2   |
| 31 | 0Y0665      | Cow horn handle grips                                                                     | 2   |
| 32 | 0Y0672      | Kneepad adjustment handle                                                                 | 2   |
| 33 | 0Y0500      | Leg strap                                                                                 |     |
| 34 | 0Y0499      | Knee pad (no fixings included)                                                            | 1   |
| 35 | 0Y0673      | Knee pad bracket (not including kneepad or leg strap)                                     | 1   |
| 36 | 0Y0670      | Foot tray assembly                                                                        | 1   |
| 37 | 0Y0681      | Mast lock pin and handle                                                                  | 1   |
| -  | 0Y0687      | Sling retaining clip (not shown)                                                          | 10  |
| -  | 0Y0128      | Castor tightening wrench (not shown)                                                      | 1   |
| -  | 0Y0668      | Decal set (excludes serial number labels) (not shown)                                     | 1   |
| -  | 0Y0070      | Handset clip (not shown)                                                                  | 2   |
| -  |             |                                                                                           | ۷ ک |